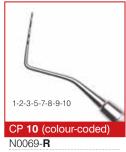

## Measuring Probes

Colour-coded with black markings using a combination of accurate automated manufacturing and skilled craftsmanship.

N0063-**R** N0091-**O** N1065-**RF** 

N1088-**RF** 

1-2-3-5-7-8-9-10 Williams (colour-coded) N0067-**R** 