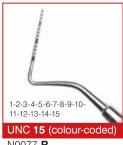

## Measuring Probes

Colour-coded with black markings using a combination of accurate automated manufacturing and skilled craftsmanship.

N0063-**R** N0091-**O** N1065-**RF** 

N1088-**RF** 

1-2-3-5-7-8-9-10 Williams (colour-coded) N0067-**R** 

N1067-**O** N1066-**RF** 

N0095-**O** N1069-**RF** 

N1070-**O** N1071-**RF** 

N0075-**R** N1072-**O** N1073-**RF** 

N1074-**0** N1075-**RF** 

N0077-**R** N1076-**O** N1077-**RF** 

N0089-R N1086-**O** N1087-**RF** 