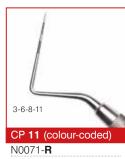

## Measuring Probes

Colour-coded with black markings using a combination of accurate automated manufacturing and skilled craftsmanship.

N0063-**R** N0091-**O** N1065-**RF** 

N1088-**RF** 

1-2-3-5-7-8-9-10 Williams (colour-coded) N0067-**R** 